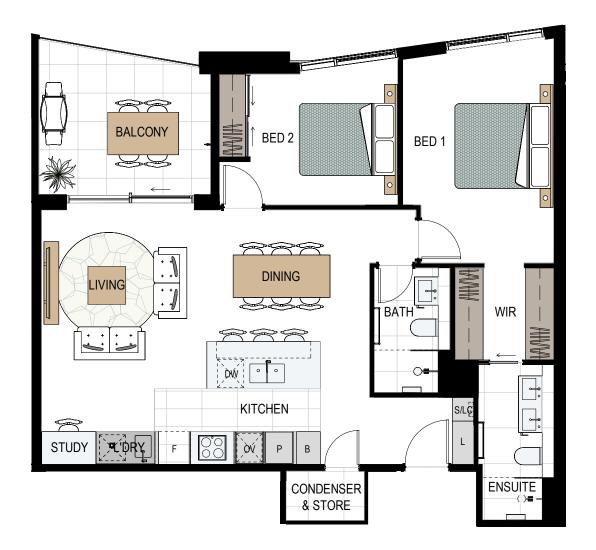

## 2 BED x 2 BATH

| Apt. | Internal         | Balcony          | Total             |
|------|------------------|------------------|-------------------|
| 707  | 90m²             | 11m²             | 101m <sup>2</sup> |
| 807  | 90m²             | 11m <sup>2</sup> | 101m <sup>2</sup> |
| 907  | 90m <sup>2</sup> | 11m <sup>2</sup> | 101m <sup>2</sup> |
| 1007 | 90m²             | 11m <sup>2</sup> | 101m <sup>2</sup> |

**Reserve Street** 

LEGEND LC = Load Centre, P = Pantry, F = Fridge recess, OV = Oven, DW = Dishwasher, S = Storage, L = Linen, B = Broom, WIR = Walk-in robe, PWD = Powder room

SCALE

2

3

0

Ν

Disclaimer: Variations from strata plans may apply. Loose furniture is indicative only. Shape and configuration of living areas, balconies, wall structure, doors, windows, columns, air-conditioning condensers and ducts may differ from those illustrated. Apartment areas given are based on architectural measurements which may vary from strata areas as different methods of measurement are applied. 2002/022