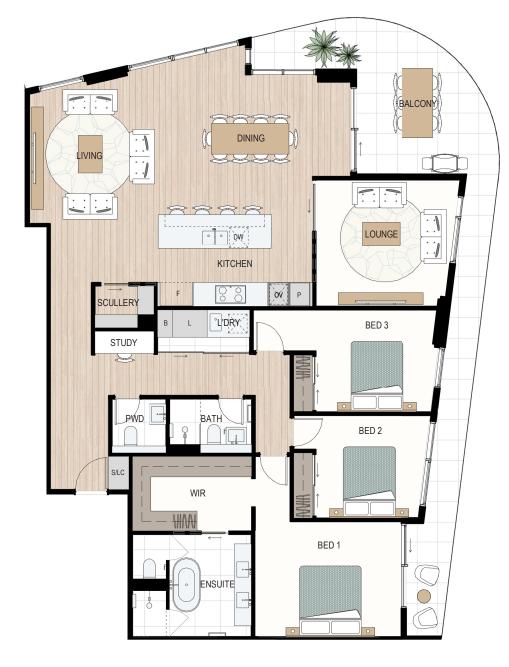

LEGEND

LC = Load Centre, P = Pantry, F = Fridge recess, OV = Oven, DW = Dishwasher, S = Storage, L = Linen, B = Broom, WIR = Walk-in robe, PWD = Powder room

Disclaimer: Variations from strata plans may apply. Loose furniture is indicative only. Shape and configuration of living areas, balconies, wall structure, doors, windows, columns, air-conditioning condensers and ducts may differ from those illustrated. Apartment areas given are based on architectural measurements which may vary from strata areas as different methods of measurement are applied. 11-08-2022

## Type D7

## RED x 2 5 BATH

| Apt. | Internal | Balcony | Total |
|------|----------|---------|-------|
| 1105 | 180m²    | 34m²    | 214m² |
| 1205 | 180m²    | 34m²    | 214m² |

Beachfront

Reserve Street