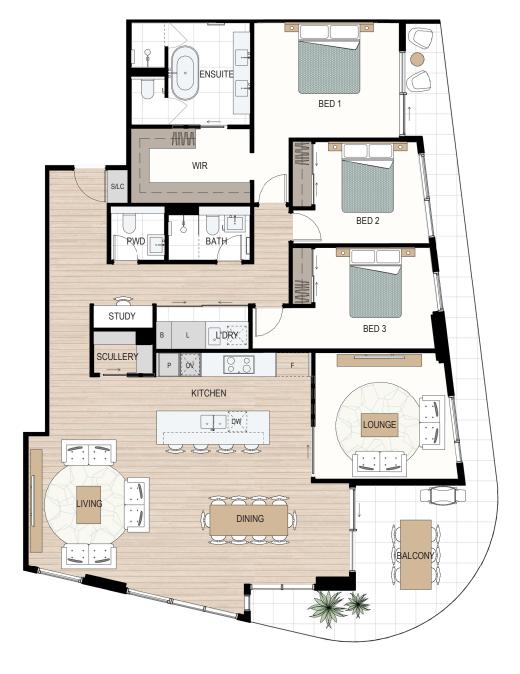

LEGEND

LC = Load Centre, P = Pantry, F = Fridge recess, OV = Oven, DW = Dishwasher, S = Storage, L = Linen, B = Broom, WIR = Walk-in robe, PWD = Powder room

Disclaimer: Variations from strata plans may apply. Loose furniture is indicative only. Shape and configuration of living areas, balconies, wall structure, doors, windows, columns, air-conditioning condensers and ducts may differ from those illustrated. Apartment areas given are based on architectural measurements which may vary from strata areas as different methods of measurement are applied. 11-08-2022

## Type D7\*

## BED x 2 5 BATH

| Apt. | Internal | Balcony | Total |
|------|----------|---------|-------|
| 1104 | 180m²    | 34m²    | 214m² |
| 1204 | 180m²    | 34m²    | 214m² |

Beachfront

Reserve Street