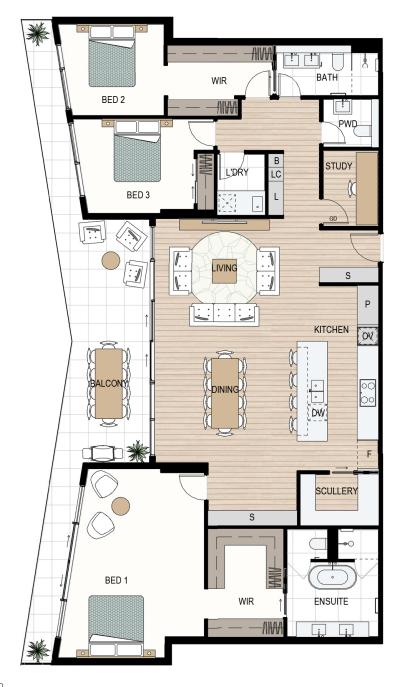

LEGEND

LC = Load Centre, P = Pantry, F = Fridge recess, OV = Oven, DW = Dishwasher, S = Storage, L = Linen, B = Broom, WIR = Walk-in robe, PWD = Powder room

Disclaimer: Variations from strata plans may apply. Loose furniture is indicative only. Shape and configuration of living areas, balconies, wall structure, doors, windows, columns, air-conditioning condensers and ducts may differ from those illustrated. Apartment areas given are based on architectural measurements which may vary from strata areas as different methods of measurement are applied. 11-08-2022

## Type D6

## 3 RED x 2 5 RATH

| Apt. | Internal | Balcony | Total |
|------|----------|---------|-------|
| 1102 | 188m²    | 36m²    | 224m² |
| 1202 | 188m²    | 36m²    | 224m² |

Beachfront

Reserve Street