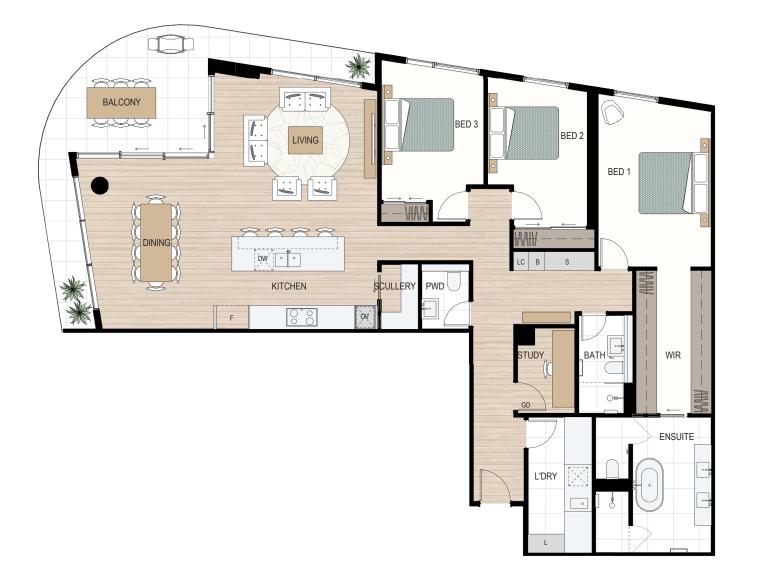

West Building Type D3

## 3 BED x 2.5 BATH

| Apt. | Internal          | Balcony | Total             |
|------|-------------------|---------|-------------------|
| 301  | 177m²             | 68m²    | 245m²             |
| 401  | 177m <sup>2</sup> | 25m²    | 202m <sup>2</sup> |
| 501  | 177m <sup>2</sup> | 25m²    | 202m <sup>2</sup> |
| 601  | 177m <sup>2</sup> | 25m²    | 202m <sup>2</sup> |
| 701  | 177m <sup>2</sup> | 25m²    | 202m <sup>2</sup> |
| 801  | 177m <sup>2</sup> | 25m²    | 202m <sup>2</sup> |
| 901  | 177m <sup>2</sup> | 25m²    | 202m²             |
| 1001 | 177m <sup>2</sup> | 25m²    | 202m <sup>2</sup> |