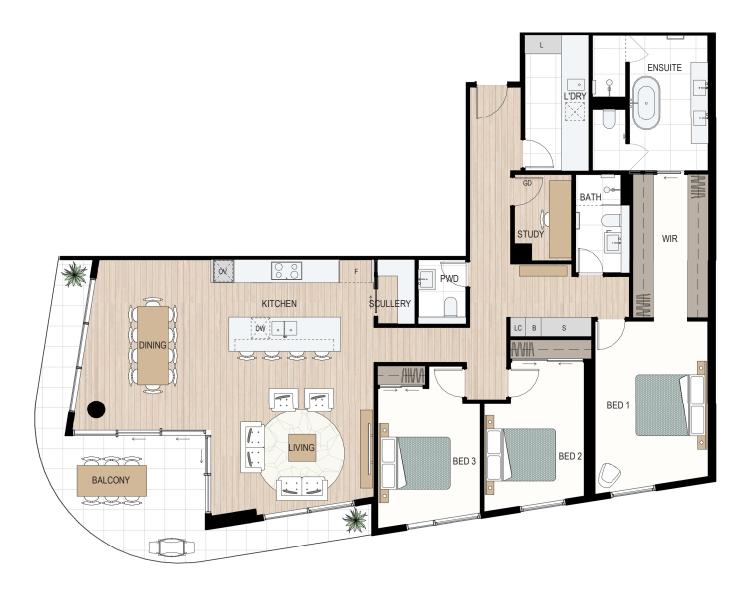

LEGEND

LC = Load Centre, P = Pantry, F = Fridge recess, OV = Oven, DW = Dishwasher, S = Storage, L = Linen, B = Broom, WIR = Walk-in robe, PWD = Powder room

Disclaimer: Variations from strata plans may apply. Loose furniture is indicative only. Shape and configuration of living areas, balconies, wall structure, doors, windows, columns, air-conditioning condensers and ducts may differ from those illustrated. Apartment areas given are based on architectural measurements which may vary from strata areas as different methods of measurement are applied. 11-08-2022

## Type D3\*

## BED x 2 5 BATH

| Apt. | Internal | Balcony | Total |
|------|----------|---------|-------|
| 304  | 177m²    | 68m²    | 245m² |
| 404  | 177m²    | 25m²    | 202m² |
| 504  | 177m²    | 25m²    | 202m² |
| 604  | 177m²    | 25m²    | 202m² |
| 704  | 177m²    | 25m²    | 202m² |
| 804  | 177m²    | 25m²    | 202m² |
| 904  | 177m²    | 25m²    | 202m² |
| 1004 | 177m²    | 25m²    | 202m² |