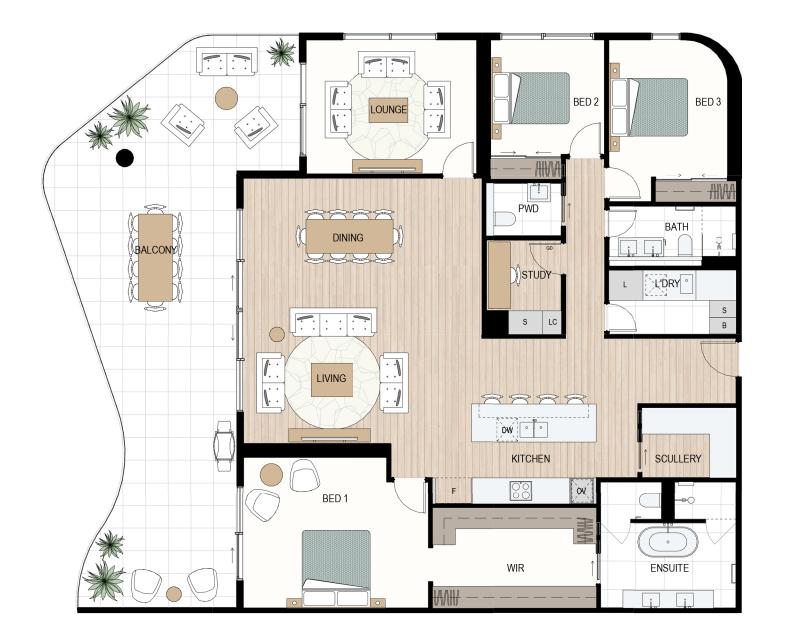

DUNE ESIDENCES

West Building Type D1

| Apt.  | Internal | Balcony | Total |
|-------|----------|---------|-------|
| LG201 | 195m²    | 43m²    | 238m² |
| LG101 | 195m²    | 64m²    | 259m² |
| G01   | 195m²    | 64m²    | 259m² |
| 101   | 195m²    | 64m²    | 259m² |

**Reserve Street** 

EDGE

 SCALE
 1
 2
 3

LC = Load Centre, P = Pantry, F = Fridge recess, OV = Oven, DW = Dishwasher, S = Storage, L = Linen, B = Broom, WIR = Walk-in robe, PWD = Powder room

Disclaimer: Variations from strata plans may apply. Loose furniture is indicative only. Shape and configuration of living areas, balconies, wall structure, doors, windows, columns, air-conditioning condensers and ducts may differ from those illustrated. Apartment areas given are based on architectural measurements which may vary from strata areas as different methods of measurement are applied. 18-08-2022