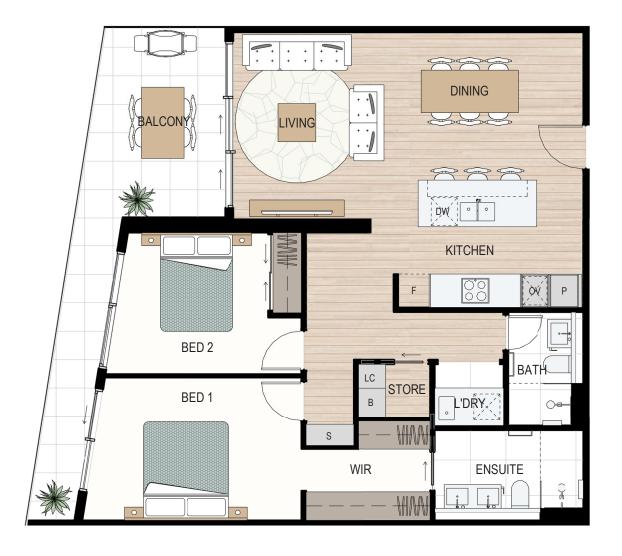

## Type C7\*

## 2 BED x 2 BATH

| Apt. | Internal | Balcony | Total |
|------|----------|---------|-------|
| 303  | 99m²     | 18m²    | 117m² |
| 403  | 99m²     | 18m²    | 117m² |
| 503  | 99m²     | 18m²    | 117m² |
| 603  | 99m²     | 18m²    | 117m² |
| 703  | 99m²     | 18m²    | 117m² |
| 803  | 99m²     | 18m²    | 117m² |
| 903  | 99m²     | 18m²    | 117m² |
| 1003 | 99m²     | 18m²    | 117m² |

Beachfront

Reserve Street

LEGEND

LC = Load Centre, P = Pantry, F = Fridge recess, OV = Oven, DW = Dishwasher, S = Storage, L = Linen, B = Broom, WIR = Walk-in robe, PWD = Powder room

Disclaimer: Variations from strata plans may apply. Loose furniture is indicative only. Shape and configuration of living areas, balconies, wall structure, doors, windows, columns, air-conditioning condensers and ducts may differ from those illustrated. Apartment areas given are based on architectural measurements which may vary from strata areas as different methods of measurement are applied. 11-08-2022