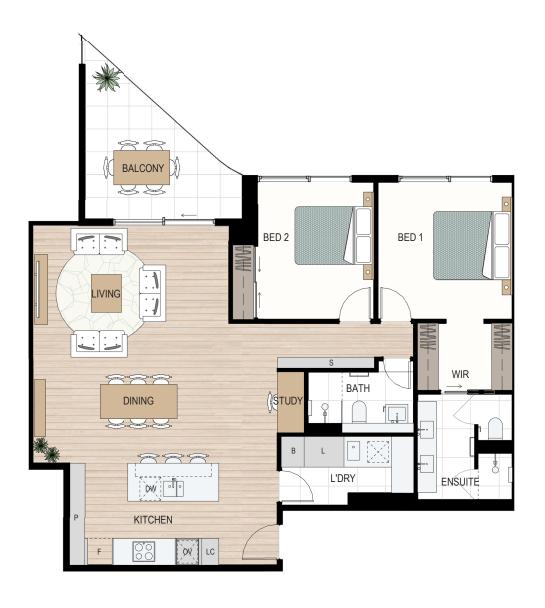

LC = Load Centre, P = Pantry, F = Fridge recess, OV = Oven, DW = Dishwasher, S = Storage, L = Linen, B = Broom, WIR = Walk-in robe, PWD = Powder room

Disclaimer: Variations from strata plans may apply. Loose furniture is indicative only. Shape and configuration of living areas, balconies, wall structure, doors, windows, columns, air-conditioning condensers and ducts may differ from those illustrated. Apartment areas given are based on architectural measurements which may vary from strata areas as different methods of measurement are applied. 11-08-2022

## Type C6

## 2 RFD x 2 RATH

| Apt. | Internal | Balcony | Total |
|------|----------|---------|-------|
| 112  | 116m²    | 12m²    | 128m² |