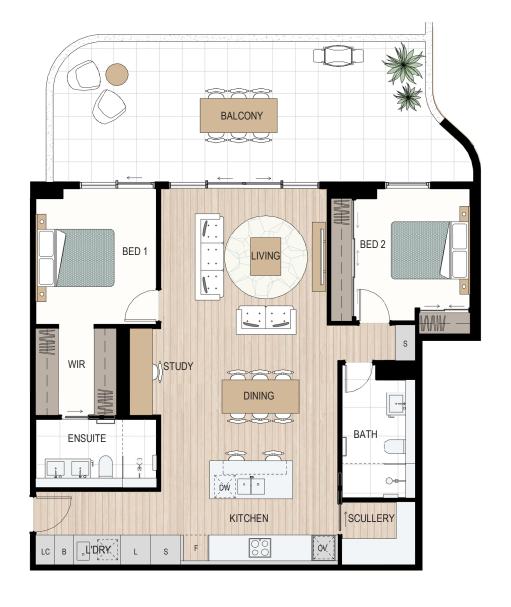

LC = Load Centre, P = Pantry, F = Fridge recess, OV = Oven, DW = Dishwasher, S = Storage, L = Linen, B = Broom, WIR = Walk-in robe, PWD = Powder room

Disclaimer: Variations from strata plans may apply. Loose furniture is indicative only. Shape and configuration of living areas, balconies, wall structure, doors, windows, columns, air-conditioning condensers and ducts may differ from those illustrated. Apartment areas given are based on architectural measurements which may vary from strata areas as different methods of measurement are applied. 11-08-2022

## Type C5

## 2 RED x 2 RATH

| Apt. | Internal | Balcony | Total |
|------|----------|---------|-------|
| G13  | 110m²    | 41m²    | 151m² |
| 113  | 110m²    | 41m²    | 151m² |

Beachfront

Reserve Street