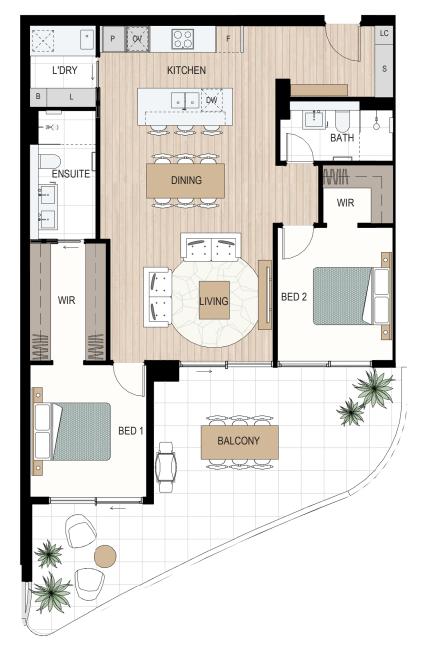

LC = Load Centre, P = Pantry, F = Fridge recess, OV = Oven, DW = Dishwasher, S = Storage, L = Linen, B = Broom, WIR = Walk-in robe, PWD = Powder room

Disclaimer: Variations from strata plans may apply. Loose furniture is indicative only. Shape and configuration of living areas, balconies, wall structure, doors, windows, columns, air-conditioning condensers and ducts may differ from those illustrated. Apartment areas given are based on architectural measurements which may vary from strata areas as different methods of measurement are applied. 11-08-2022

## Type C4

## RED x 2 BATH

| Apt. | Internal | Balcony | Total |
|------|----------|---------|-------|
| G06  | 104m²    | 38m²    | 142m² |
| 106  | 104m²    | 38m²    | 142m² |

Beachfront

Reserve Street