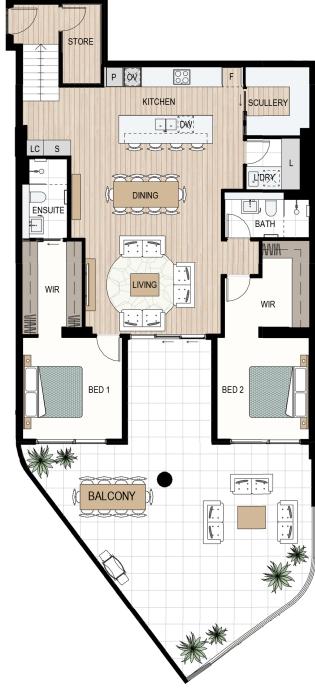

LEGEND

 $\textbf{LC} = \textbf{Load Centre}, \textbf{P} = \textbf{Pantry}, \textbf{F} = \textbf{Fridge recess}, \textbf{OV} = \textbf{Oven}, \textbf{DW} = \textbf{Dishwasher}, \textbf{S} = \textbf{Storage}, \textbf{L} = \textbf{Linen}, \textbf{B} = \textbf{Broom}, \textbf{WIR} = \textbf{Walk-in robe}, \textbf{PWD} = \textbf{Powder room}, \textbf{VIR} = \textbf{Valk-in robe}, \textbf{PWD} = \textbf{Powder room}, \textbf{VIR} = \textbf{Valk-in robe}, \textbf{PWD} = \textbf{Valk-in robe}, \textbf{PWD} = \textbf{Valk-in robe}, \textbf{Va$ 

Disclaimer: Variations from strata plans may apply. Loose furniture is indicative only. Shape and configuration of living areas, balconies, wall structure, doors, windows, columns, air-conditioning condensers and ducts may differ from those illustrated. Apartment areas given are based on architectural measurements which may vary from strata areas as different methods of measurement are applied. 11-08-2022

## Type C3

## 2 RFD x 2 RATH

| Apt. | Internal | Balcony | Total |
|------|----------|---------|-------|
| G05  | 135m²    | 70m²    | 205m² |

Beachfront

Reserve Street