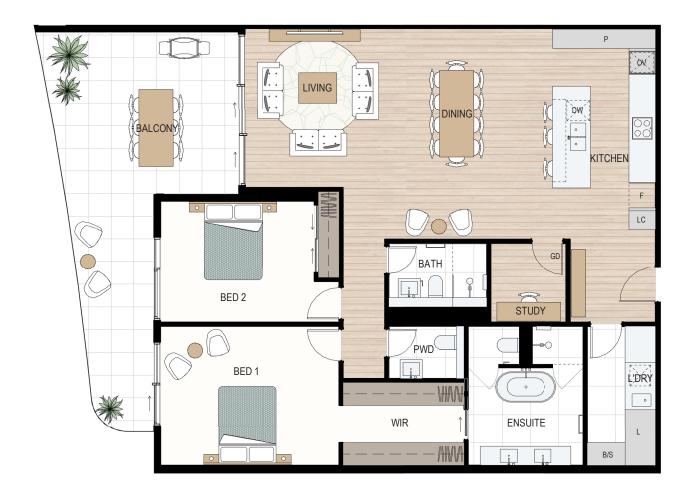

LC = Load Centre, P = Pantry, F = Fridge recess, OV = Oven, DW = Dishwasher, S = Storage, L = Linen, B = Broom, WIR = Walk-in robe, PWD = Powder room

Disclaimer: Variations from strata plans may apply. Loose furniture is indicative only. Shape and configuration of living areas, balconies, wall structure, doors, windows, columns, air-conditioning condensers and ducts may differ from those illustrated. Apartment areas given are based on architectural measurements which may vary from strata areas as different methods of measurement are applied. 11-08-2022

## Type C2

## 2 RED x 2 5 RATH

| Apt. | Internal | Balcony | Total |
|------|----------|---------|-------|
| G04  | 148m²    | 35m²    | 183m² |
| 104  | 148m²    | 35m²    | 183m² |

Beachfront

Reserve Street