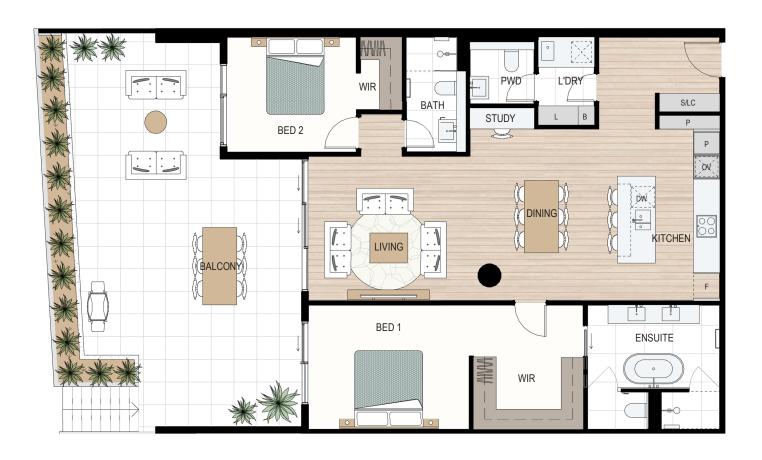

LC = Load Centre, P = Pantry, F = Fridge recess, OV = Oven, DW = Dishwasher, S = Storage, L = Linen, B = Broom, WIR = Walk-in robe, PWD = Powder room

Disclaimer: Variations from strata plans may apply. Loose furniture is indicative only. Shape and configuration of living areas, balconies, wall structure, doors, windows, columns, air-conditioning condensers and ducts may differ from those illustrated. Apartment areas given are based on architectural measurements which may vary from strata areas as different methods of measurement are applied. 11-08-2022

## Type C1

## BED x 2.5 BATH

| Apt. | Inte  | ernal | Balc | ony | Total |
|------|-------|-------|------|-----|-------|
| LG20 | 2 126 | 3m²   | 51r  | n²  | 177m² |