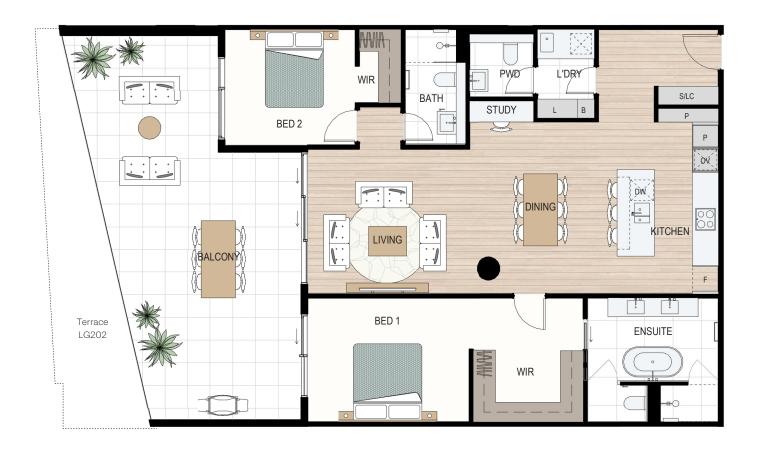

LC = Load Centre, P = Pantry, F = Fridge recess, OV = Oven, DW = Dishwasher, S = Storage, L = Linen, B = Broom, WIR = Walk-in robe, PWD = Powder room

Disclaimer: Variations from strata plans may apply. Loose furniture is indicative only. Shape and configuration of living areas, balconies, wall structure, doors, windows, columns, air-conditioning condensers and ducts may differ from those illustrated. Apartment areas given are based on architectural measurements which may vary from strata areas as different methods of measurement are applied. 11-08-2022

## Type C1

## 2 RED x 2 5 RATH

| Apt.  | Internal | Balcony | Total |
|-------|----------|---------|-------|
| LG202 | 126m²    | 51m²    | 177m² |
| LG102 | 126m²    | 48m²    | 174m² |
| G02   | 126m²    | 48m²    | 174m² |
| 102   | 126m²    | 48m²    | 174m² |