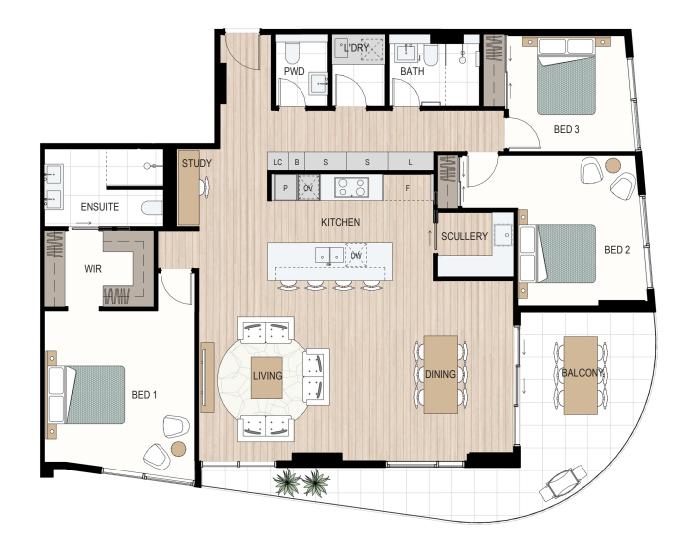

LEGEN

LC = Load Centre, P = Pantry, F = Fridge recess, OV = Oven, DW = Dishwasher, S = Storage, L = Linen, B = Broom, WIR = Walk-in robe, PWD = Powder room

Disclaimer: Variations from strata plans may apply. Loose furniture is indicative only. Shape and configuration of living areas, balconies, wall structure, doors, windows, columns, air-conditioning condensers and ducts may differ from those illustrated. Apartment areas given are based on architectural measurements which may vary from strata areas as different methods of measurement are applied. 11.08.2022

## Type SP2\*

## BED x 2 5 BATH

| Apt. | Internal | Balcony | Total |
|------|----------|---------|-------|
| 1503 | 157m²    | 27m²    | 184m² |

Reserve Street