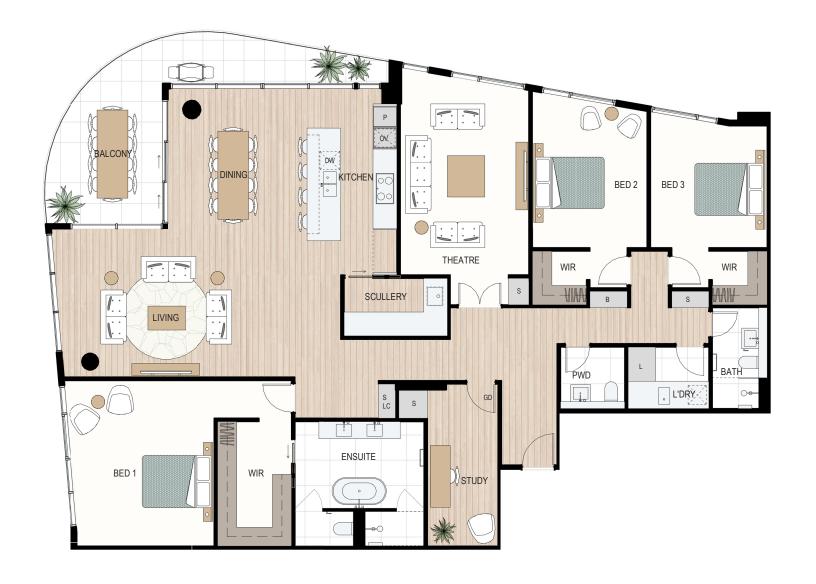

LEGEND

LC = Load Centre, P = Pantry, F = Fridge recess, OV = Oven, DW = Dishwasher, S = Storage, L = Linen, B = Broom, WIR = Walk-in robe, PWD = Powder room

Disclaimer: Variations from strata plans may apply. Loose furniture is indicative only. Shape and configuration of living areas, balconies, wall structure, doors, windows, columns, air-conditioning condensers and ducts may differ from those illustrated. Apartment areas given are based on architectural measurements which may vary from strata areas as different methods of measurement are applied. 11.08.2022

## Type SP1

## BED x 2.5 BATH

| Apt. | Internal | Balcony | Total |
|------|----------|---------|-------|
| 1501 | 242m²    | 23m²    | 265m² |

Reserve Street