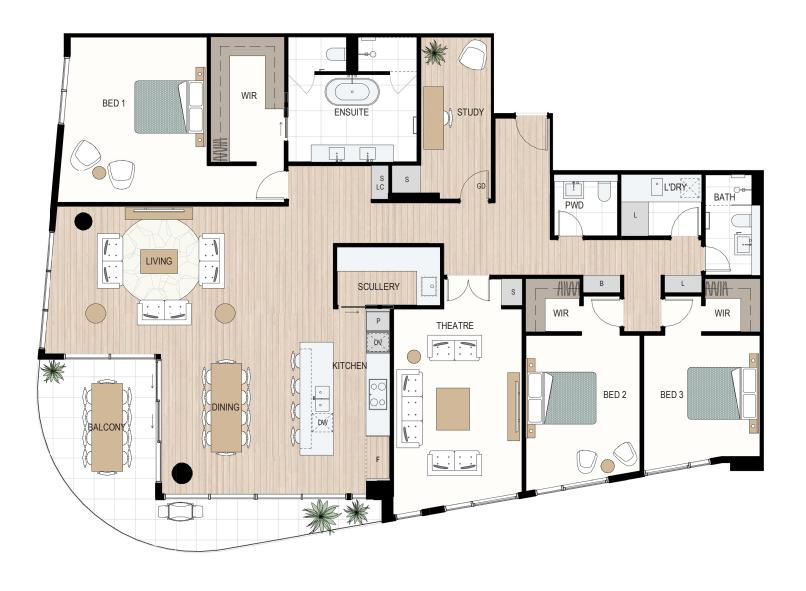

## 3 BED x 2.5 BATH

| Apt. | Internal          | Balcony | Total |
|------|-------------------|---------|-------|
| 1502 | 242m <sup>2</sup> | 23m²    | 265m² |

**Reserve Street** 

LEGEND

LC = Load Centre, P = Pantry, F = Fridge recess, OV = Oven, DW = Dishwasher, S = Storage, L = Linen, B = Broom, WIR = Walk-in robe, PWD = Powder room