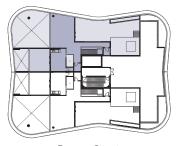

### Level 16

LEGEND

LC = Load Centre, P = Pantry, F = Fridge recess, OV = Oven, DW = Dishwasher, S = Storage, L = Linen, B = Broom, WIR = Walk-in robe, PWD = Powder room

Disclaimer: Variations from strata plans may apply. Loose furniture is indicative only. Shape and configuration of living areas, balconies, wall structure, doors, windows, columns, air-conditioning condensers and ducts may differ from those illustrated. Apartment areas given are based on architectural measurements which may vary from strata areas as different methods of measurement are applied. 08.09.2022

East Building

## Type P1

#### 4 BED x 2.5 BATH

| Apt. | Internal | Balcony | Total |
|------|----------|---------|-------|
| 1601 | 417m²    | 218m²   | 635m² |

Reserve Street

**EDGE** 