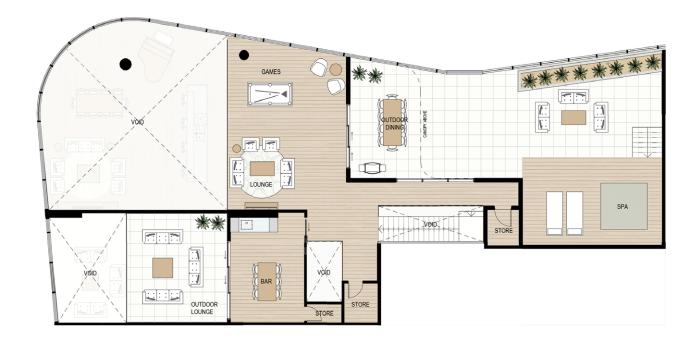

### Mezzanine

East Building

# Type P1

4 BED x 2.5 BATH

Reserve Street

LEGEND

LC = Load Centre, P = Pantry, F = Fridge recess, OV = Oven, DW = Dishwasher, S = Storage, L = Linen, B = Broom, WIR = Walk-in robe, PWD = Powder room