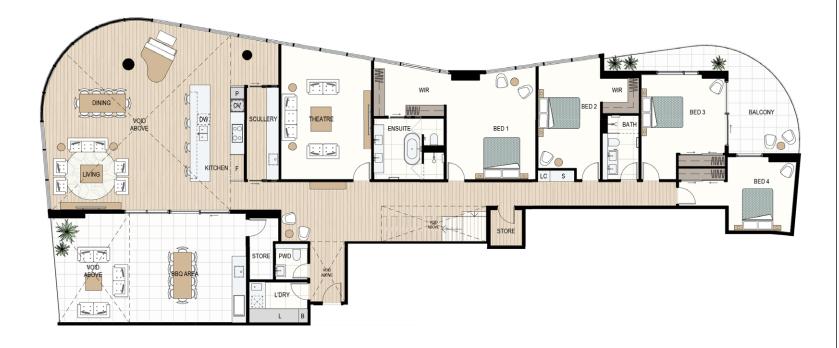

### Level 16

LEGEND

LC = Load Centre, P = Pantry, F = Fridge recess, OV = Oven, DW = Dishwasher, S = Storage, L = Linen, B = Broom, WIR = Walk-in robe, PWD = Powder room

Disclaimer: Variations from strata plans may apply. Loose furniture is indicative only. Shape and configuration of living areas, balconies, wall structure, doors, windows, columns, air-conditioning condensers and ducts may differ from those illustrated. Apartment areas given are based on architectural measurements which may vary from strata areas as different methods of measurement are applied. 08.09.2022

East Building

## Type P1

#### 4 BED x 2.5 BATH

| Apt. | Internal | Balcony | Total |
|------|----------|---------|-------|
| 1601 | 417m²    | 218m²   | 635m² |

Reserve Street

**EDGE** 