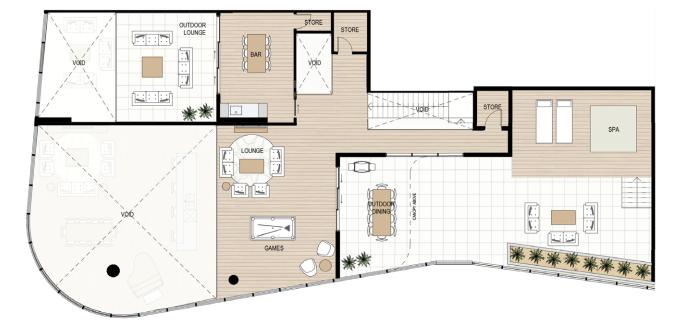

## Mezzanine

LC = Load Centre, P = Pantry, F = Fridge recess, OV = Oven, DW = Dishwasher, S = Storage, L = Linen, B = Broom, WIR = Walk-in robe, PWD = Powder room

Disclaimer: Variations from strata plans may apply. Loose furniture is indicative only. Shape and configuration of living areas, balconies, wall structure, doors, windows, columns, air-conditioning condensers and ducts may differ from those illustrated. Apartment areas given are based on architectural measurements which may vary from strata areas as different methods of measurement are applied. 08.09.2022