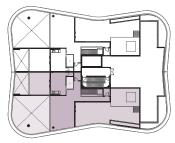

## Mezzanine

## DUNE ESIDENCES

East Building

Type P1\*

4 BED x 2.5 BATH

**Reserve Street** 

 Image: N
 SCALE

 0
 1
 2
 3

LEGEND

LC = Load Centre, P = Pantry, F = Fridge recess, OV = Oven, DW = Dishwasher, S = Storage, L = Linen, B = Broom, WIR = Walk-in robe, PWD = Powder room

Disclaimer: Variations from strata plans may apply. Loose furniture is indicative only. Shape and configuration of living areas, balconies, wall structure, doors, windows, columns, air-conditioning condensers and ducts may differ from those illustrated. Apartment areas given are based on architectural measurements which may vary from strata areas as different methods of measurement are applied. 08.09.2022