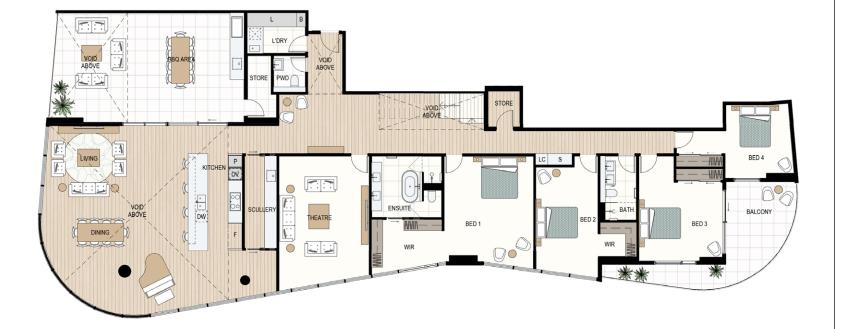

Level 16

4 BED x 2.5 BATH

| Apt. | Internal          | Balcony | Total |
|------|-------------------|---------|-------|
| 1602 | 417m <sup>2</sup> | 218m²   | 635m² |

**Reserve Street** 

 SCALE

 0
 1
 2
 3

LEGEND

LC = Load Centre, P = Pantry, F = Fridge recess, OV = Oven, DW = Dishwasher, S = Storage, L = Linen, B = Broom, WIR = Walk-in robe, PWD = Powder room

Disclaimer: Variations from strata plans may apply. Loose furniture is indicative only. Shape and configuration of living areas, balconies, wall structure, doors, windows, columns, air-conditioning condensers and ducts may differ from those illustrated. Apartment areas given are based on architectural measurements which may vary from strata areas as different methods of measurement are applied. 08.092022