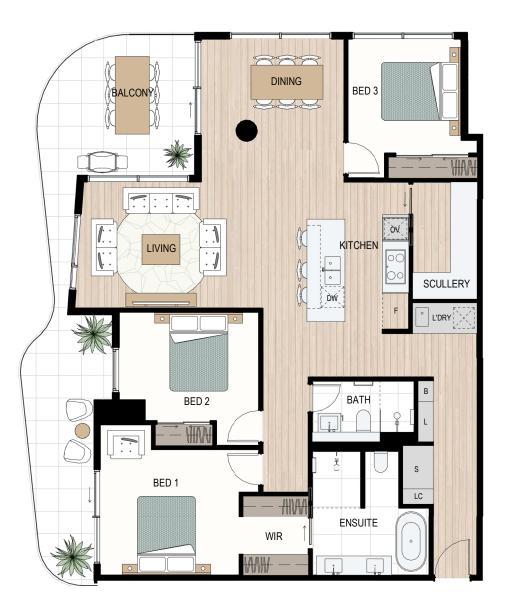

**Reserve Street** 

N SCALE 0 1 2 3 LEGEND

LC = Load Centre, P = Pantry, F = Fridge recess, OV = Oven, DW = Dishwasher, S = Storage, L = Linen, B = Broom, WIR = Walk-in robe, PWD = Powder room

Disclaimer: Variations from strata plans may apply. Loose furniture is indicative only. Shape and configuration of living areas, balconies, wall structure, doors, windows, columns, air-conditioning condensers and ducts may differ from those illustrated. Apartment areas given are based on architectural measurements which may vary from strata areas as different methods of measurement are applied. NO. 2002