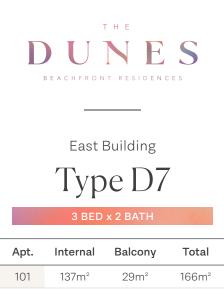

**Reserve Street** 

N SCALE 0 1 2 3 LEGEND

LC = Load Centre, P = Pantry, F = Fridge recess, OV = Oven, DW = Dishwasher, S = Storage, L = Linen, B = Broom, WIR = Walk-in robe, PWD = Powder room

Disclaimer: Variations from strata plans may apply. Loose furniture is indicative only. Shape and configuration of living areas, balconies, wall structure, doors, windows, columns, air-conditioning condensers and ducts may differ from those illustrated. Apartment areas given are based on architectural measurements which may vary from strata areas as different methods of measurement are applied. NO. 2002