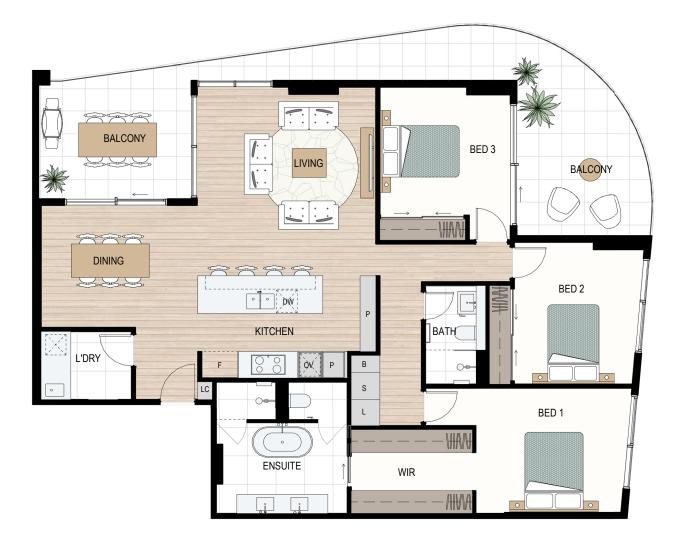

## 3 BED x 2 BATH

| Apt. | Internal          | Balcony | Total |
|------|-------------------|---------|-------|
| 1105 | 142m²             | 44m²    | 186m² |
| 1205 | 142m <sup>2</sup> | 44m²    | 186m² |
| 1305 | 142m²             | 44m²    | 186m² |
| 1405 | 142m²             | 44m²    | 186m² |

**Reserve Street** 

EDGE

Ν

LC = Load Centre, P = Pantry, F = Fridge recess, OV = Oven, DW = Dishwasher, S = Storage, L = Linen, B = Broom, WIR = Walk-in robe, PWD = Powder room

Disclaimer: Variations from strata plans may apply. Loose furniture is indicative only. Shape and configuration of living areas, balconies, wall structure, doors, windows, columns, air-conditioning condensers and ducts may differ from those illustrated. Apartment areas given are based on architectural measurements which may vary from strata areas as different methods of measurement are applied. NO. 2022