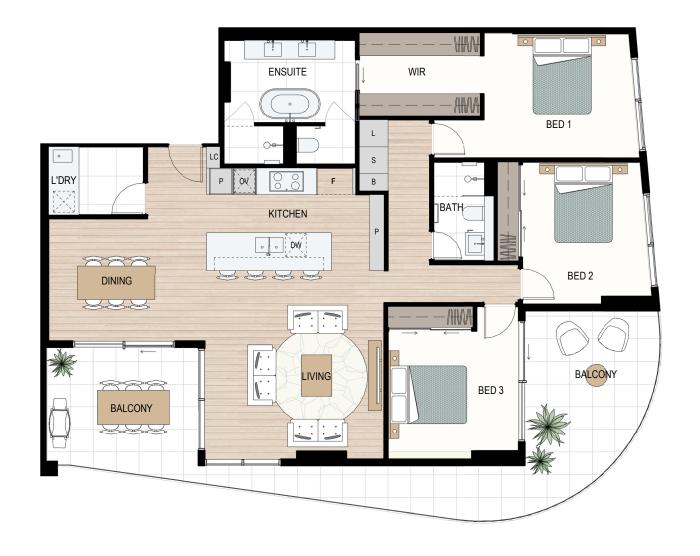

LEGEND

LC = Load Centre, P = Pantry, F = Fridge recess, OV = Oven, DW = Dishwasher, S = Storage, L = Linen, B = Broom, WIR = Walk-in robe, PWD = Powder room

Disclaimer: Variations from strata plans may apply. Loose furniture is indicative only. Shape and configuration of living areas, balconies, wall structure, doors, windows, columns, air-conditioning condensers and ducts may differ from those illustrated. Apartment areas given are based on architectural measurements which may vary from strata areas as different methods of measurement are applied. 10.08.2022

## Type D5\*

## 3 RED x 2 BATH

| Apt. | Internal | Balcony | Total |
|------|----------|---------|-------|
| 1104 | 142m²    | 44m²    | 186m² |
| 1204 | 142m²    | 44m²    | 186m² |
| 1304 | 142m²    | 44m²    | 186m² |
| 1404 | 142m²    | 44m²    | 186m² |