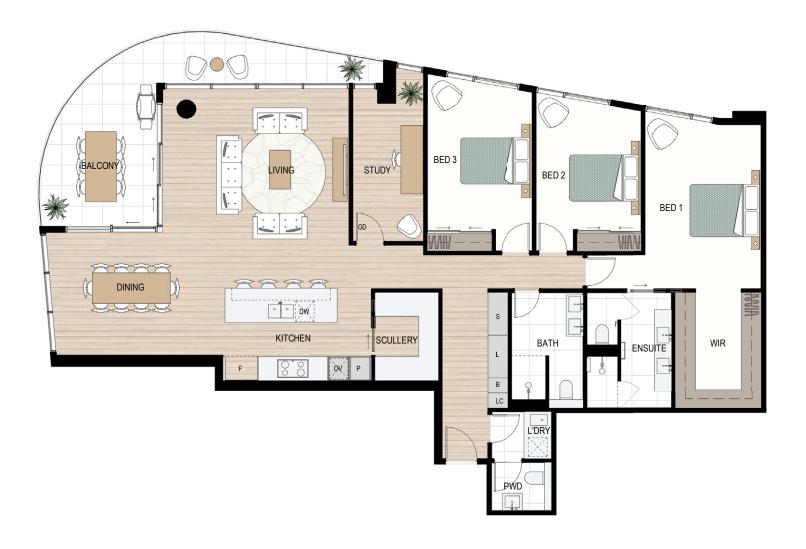

LEGEND

LC = Load Centre, P = Pantry, F = Fridge recess, OV = Oven, DW = Dishwasher, S = Storage, L = Linen, B = Broom, WIR = Walk-in robe, PWD = Powder room

Disclaimer: Variations from strata plans may apply. Loose furniture is indicative only. Shape and configuration of living areas, balconies, wall structure, doors, windows, columns, air-conditioning condensers and ducts may differ from those illustrated. Apartment areas given are based on architectural measurements which may vary from strata areas as different methods of measurement are applied. 08.09.2022

## Type D4

## 3 RED x 2 5 RATH

| Apt. | Internal | Balcony | Total |
|------|----------|---------|-------|
| 1101 | 182m²    | 24m²    | 206m² |
| 1201 | 182m²    | 24m²    | 206m² |
| 1301 | 182m²    | 24m²    | 206m² |
| 1401 | 182m²    | 24m²    | 206m² |