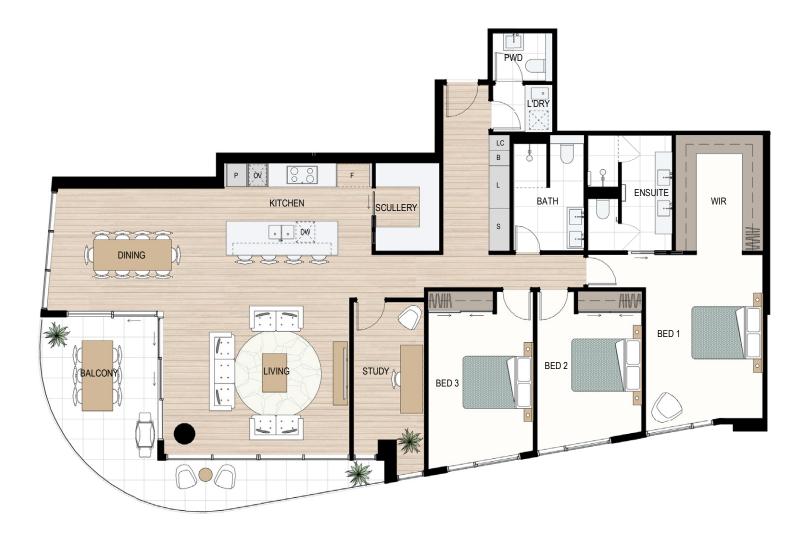

LEGEND

LC = Load Centre, P = Pantry, F = Fridge recess, OV = Oven, DW = Dishwasher, S = Storage, L = Linen, B = Broom, WIR = Walk-in robe, PWD = Powder room

Disclaimer: Variations from strata plans may apply. Loose furniture is indicative only. Shape and configuration of living areas, balconies, wall structure, doors, windows, columns, air-conditioning condensers and ducts may differ from those illustrated. Apartment areas given are based on architectural measurements which may vary from strata areas as different methods of measurement are applied. 08002022

## Type D4\*

## BED x 2 5 BATH

| Apt. | Internal | Balcony | Total |
|------|----------|---------|-------|
| 1103 | 182m²    | 24m²    | 206m² |
| 1203 | 182m²    | 24m²    | 206m² |
| 1303 | 182m²    | 24m²    | 206m² |
| 1403 | 182m²    | 24m²    | 206m² |