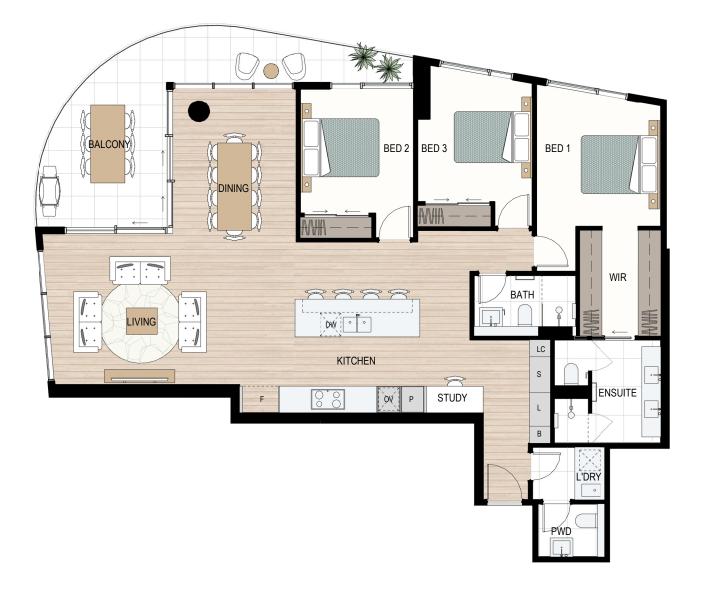

## 3 BED x 2.5 BATH

| Apt. | Internal | Balcony          | Total |
|------|----------|------------------|-------|
| 701  | 143m²    | 21m²             | 164m² |
| 801  | 143m²    | 21m²             | 164m² |
| 901  | 143m²    | 21m <sup>2</sup> | 164m² |
| 1001 | 143m²    | 21m²             | 164m² |

**Reserve Street** 

LC = Load Centre, P = Pantry, F = Fridge recess, OV = Oven, DW = Dishwasher, S = Storage, L = Linen, B = Broom, WIR = Walk-in robe, PWD = Powder room

Disclaimer: Variations from strata plans may apply. Loose furniture is indicative only. Shape and configuration of living areas, balconies, wall structure, doors, windows, columns, air-conditioning condensers and ducts may differ from those illustrated. Apartment areas given are based on architectural measurements which may vary from strata areas as different methods of measurement are applied. NO. 2022