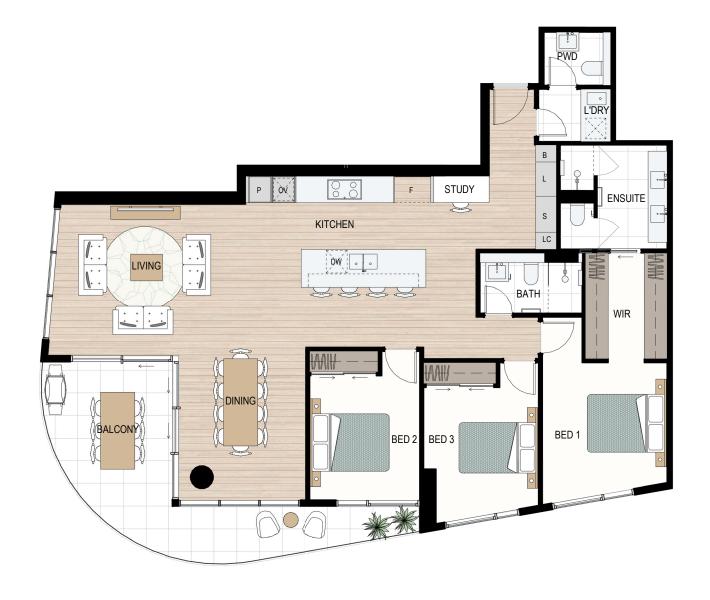

LEGEND

LC = Load Centre, P = Pantry, F = Fridge recess, OV = Oven, DW = Dishwasher, S = Storage, L = Linen, B = Broom, WIR = Walk-in robe, PWD = Powder room

Disclaimer: Variations from strata plans may apply. Loose furniture is indicative only. Shape and configuration of living areas, balconies, wall structure, doors, windows, columns, air-conditioning condensers and ducts may differ from those illustrated. Apartment areas given are based on architectural measurements which may vary from strata areas as different methods of measurement are applied. 11.08.2022

## Type D3\*

## BED x 2 5 BATH

| Apt. | Internal | Balcony | Total |
|------|----------|---------|-------|
| 703  | 143m²    | 21m²    | 164m² |
| 803  | 143m²    | 21m²    | 164m² |
| 903  | 143m²    | 21m²    | 164m² |
| 1003 | 143m²    | 21m²    | 164m² |