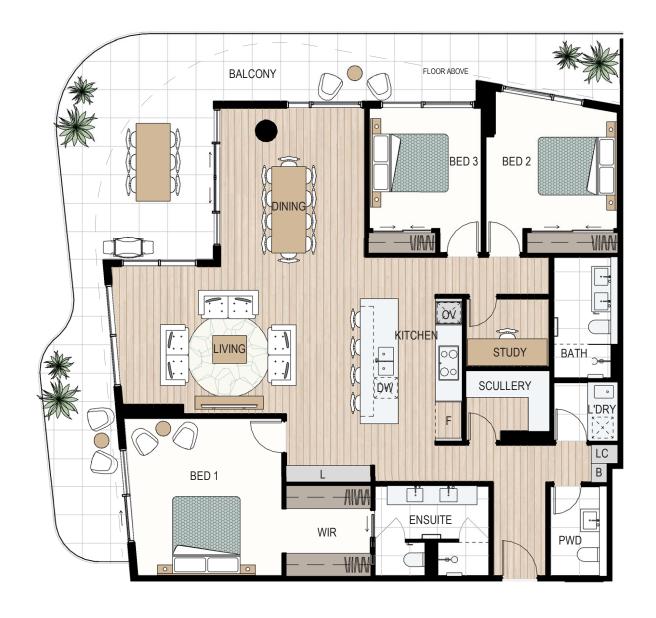

LEGEND

LC = Load Centre, P = Pantry, F = Fridge recess, OV = Oven, DW = Dishwasher, S = Storage, L = Linen, B = Broom, WIR = Walk-in robe, PWD = Powder room

Disclaimer: Variations from strata plans may apply. Loose furniture is indicative only. Shape and configuration of living areas, balconies, wall structure, doors, windows, columns, air-conditioning condensers and ducts may differ from those illustrated. Apartment areas given are based on architectural measurements which may vary from strata areas as different methods of measurement are applied. 1108/2022

## Type D2

## 3 BED x 2.5 BATH

| Apt. | Internal | Balcony | Total |
|------|----------|---------|-------|
| 201  | 156m²    | 53m²    | 209m² |