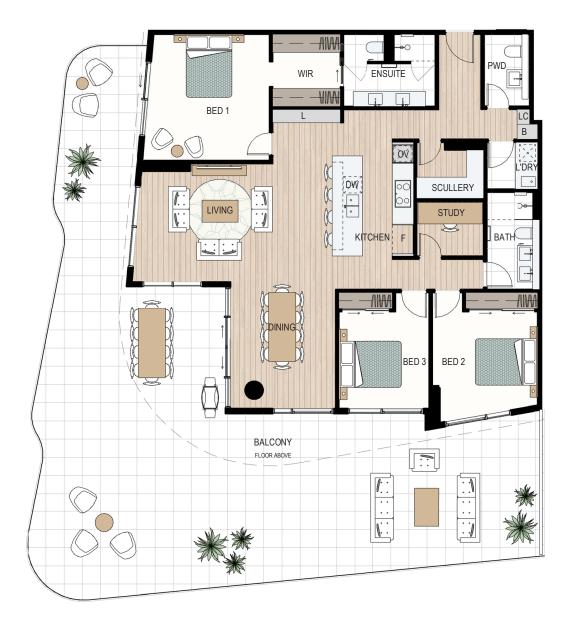

LEGEND

LC = Load Centre, P = Pantry, F = Fridge recess, OV = Oven, DW = Dishwasher, S = Storage, L = Linen, B = Broom, WIR = Walk-in robe, PWD = Powder room

Disclaimer: Variations from strata plans may apply. Loose furniture is indicative only. Shape and configuration of living areas, balconies, wall structure, doors, windows, columns, air-conditioning condensers and ducts may differ from those illustrated. Apartment areas given are based on architectural measurements which may vary from strata areas as different methods of measurement are applied. 11.08.2022

## Type D2\*

## RED x 2 5 BATH

| Apt. | Internal | Balcony | Total |
|------|----------|---------|-------|
| 202  | 156m²    | 106m²   | 262m² |

Reserve Street

**EDGE**