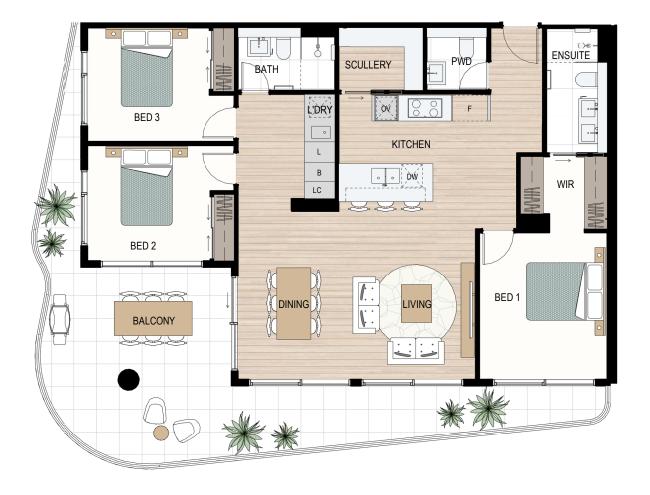

LC = Load Centre, P = Pantry, F = Fridge recess, OV = Oven, DW = Dishwasher, S = Storage, L = Linen, B = Broom, WIR = Walk-in robe, PWD = Powder room

Disclaimer: Variations from strata plans may apply. Loose furniture is indicative only. Shape and configuration of living areas, balconies, wall structure, doors, windows, columns, air-conditioning condensers and ducts may differ from those illustrated. Apartment areas given are based on architectural measurements which may vary from strata areas as different methods of measurement are applied. 08.092022

East Building

| Apt. | Internal | Balcony          | Total |
|------|----------|------------------|-------|
| G04  | 119m²    | 42m <sup>2</sup> | 161m² |
| 103  | 119m²    | 46m²             | 165m² |