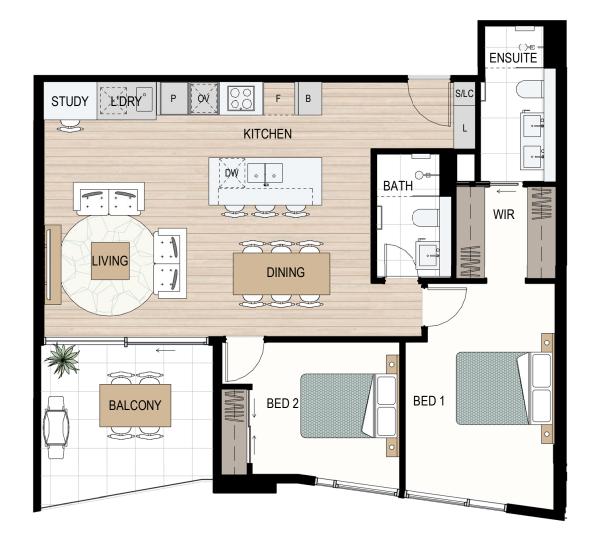

LEGEND

LC = Load Centre, P = Pantry, F = Fridge recess, OV = Oven, DW = Dishwasher, S = Storage, L = Linen, B = Broom, WIR = Walk-in robe, PWD = Powder room

Disclaimer: Variations from strata plans may apply. Loose furniture is indicative only. Shape and configuration of living areas, balconies, wall structure, doors, windows, columns, air-conditioning condensers and ducts may differ from those illustrated. Apartment areas given are based on architectural measurements which may vary from strata areas as different methods of measurement are applied. 10.08.2022

## Type C9\*

## 2 RFD x 2 RATH

| Apt. | Internal | Balcony | Total |
|------|----------|---------|-------|
| 704  | 88m²     | 11m²    | 99m²  |
| 804  | 88m²     | 11m²    | 99m²  |
| 904  | 88m²     | 11m²    | 99m²  |
| 1004 | 88m²     | 11m²    | 99m²  |