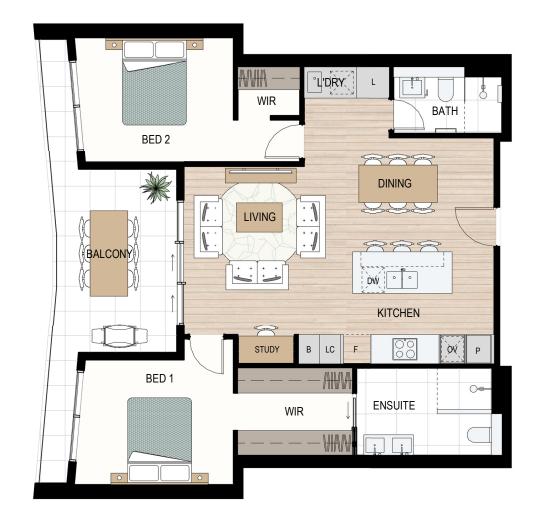

## Type C8

## RED x 2 BATH

| Apt. | Internal | Balcony | Total |
|------|----------|---------|-------|
| 702  | 95m²     | 18m²    | 113m² |
| 802  | 95m²     | 18m²    | 113m² |
| 902  | 95m²     | 18m²    | 113m² |
| 1002 | 95m²     | 18m²    | 113m² |
| 1102 | 95m²     | 18m²    | 113m² |
| 1202 | 95m²     | 18m²    | 113m² |
| 1302 | 95m²     | 18m²    | 113m² |
| 1402 | 95m²     | 18m²    | 113m² |

LEGEND

LC = Load Centre, P = Pantry, F = Fridge recess, OV = Oven, DW = Dishwasher, S = Storage, L = Linen, B = Broom, WIR = Walk-in robe, PWD = Powder room

Disclaimer: Variations from strata plans may apply. Loose furniture is indicative only. Shape and configuration of living areas, balconies, wall structure, doors, windows, columns, air-conditioning condensers and ducts may differ from those illustrated. Apartment areas given are based on architectural measurements which may vary from strata areas as different methods of measurement are applied. 1108/2022