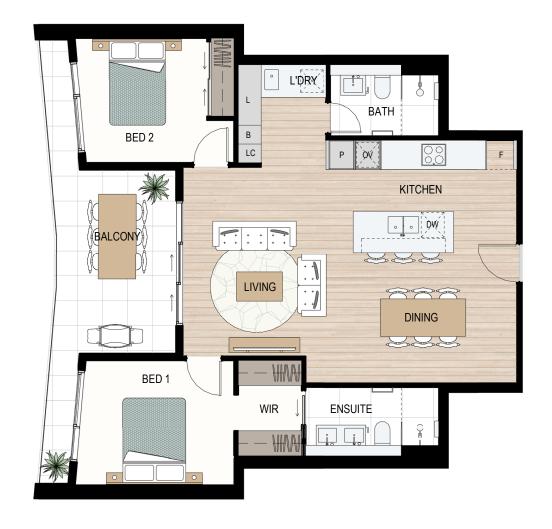

LEGEND

LC = Load Centre, P = Pantry, F = Fridge recess, OV = Oven, DW = Dishwasher, S = Storage, L = Linen, B = Broom, WIR = Walk-in robe, PWD = Powder room

Disclaimer: Variations from strata plans may apply. Loose furniture is indicative only. Shape and configuration of living areas, balconies, wall structure, doors, windows, columns, air-conditioning condensers and ducts may differ from those illustrated. Apartment areas given are based on architectural measurements which may vary from strata areas as different methods of measurement are applied. 11.08.2022

## Type C7

## 2 BED x 2 BATH

| Apt. | Internal | Balcony | Total |
|------|----------|---------|-------|
| 302  | 92m²     | 17m²    | 109m² |
| 402  | 92m²     | 17m²    | 109m² |
| 502  | 92m²     | 17m²    | 109m² |
| 602  | 92m²     | 17m²    | 109m² |