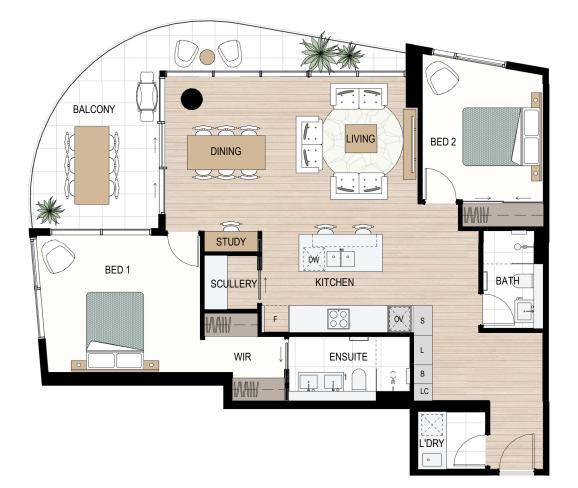

ТНЕ **DUNES** BEACHFRONT RESIDENCES

> East Building Type C6

| Apt. | Internal | Balcony | Total |
|------|----------|---------|-------|
| 301  | 111m²    | 22m²    | 133m² |
| 401  | 111m²    | 22m²    | 133m² |
| 501  | 111m²    | 22m²    | 133m² |
| 601  | 111m²    | 22m²    | 133m² |

Reserve Street

SCALE LEGEND 2 3

Ν

0

LC = Load Centre, P = Pantry, F = Fridge recess, OV = Oven, DW = Dishwasher, S = Storage, L = Linen, B = Broom, WIR = Walk-in robe, PWD = Powder room

Disclaimer: Variations from strata plans may apply. Loose furniture is indicative only. Shape and configuration of living areas, balconies, wall structure, doors, windows, columns, air-conditioning condensers and ducts may differ from those illustrated. Apartment areas given are based on architectural measurements which may vary from strata areas as different methods of measurement are applied. 11.08.2022