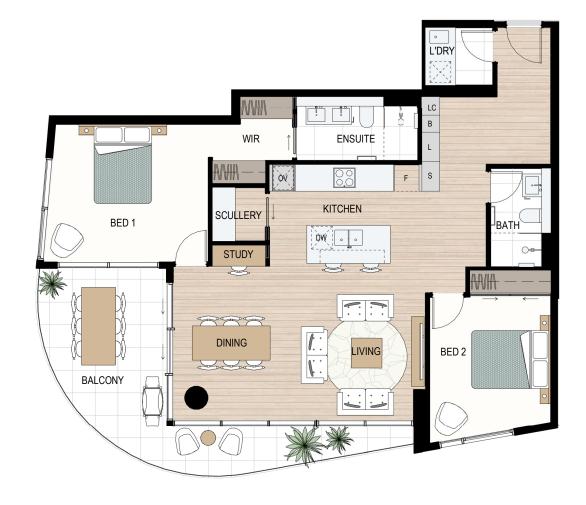

LEGEND

LC = Load Centre, P = Pantry, F = Fridge recess, OV = Oven, DW = Dishwasher, S = Storage, L = Linen, B = Broom, WIR = Walk-in robe, PWD = Powder room

Disclaimer: Variations from strata plans may apply. Loose furniture is indicative only. Shape and configuration of living areas, balconies, wall structure, doors, windows, columns, air-conditioning condensers and ducts may differ from those illustrated. Apartment areas given are based on architectural measurements which may vary from strata areas as different methods of measurement are applied. 1108/2022

## Type C6\*

## RED x 2 BATH

| Apt. | Internal | Balcony | Total |
|------|----------|---------|-------|
| 303  | 111m²    | 22m²    | 133m² |
| 403  | 111m²    | 22m²    | 133m² |
| 503  | 111m²    | 22m²    | 133m² |
| 603  | 111m²    | 22m²    | 133m² |