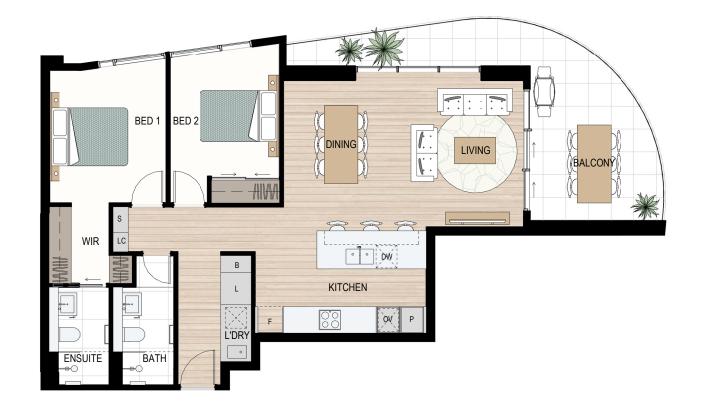

## Type C5

## BED x 2 BATH

| Apt. | Internal | Balcony | Total |
|------|----------|---------|-------|
| 207  | 94m²     | 46m²    | 140m² |
| 308  | 94m²     | 25m²    | 119m² |
| 408  | 94m²     | 25m²    | 119m² |
| 508  | 94m²     | 25m²    | 119m² |
| 608  | 94m²     | 25m²    | 119m² |
|      |          |         |       |

Reserve Street

LEGEND

LC = Load Centre, P = Pantry, F = Fridge recess, OV = Oven, DW = Dishwasher, S = Storage, L = Linen, B = Broom, WIR = Walk-in robe, PWD = Powder room

Disclaimer: Variations from strata plans may apply. Loose furniture is indicative only. Shape and configuration of living areas, balconies, wall structure, doors, windows, columns, air-conditioning condensers and ducts may differ from those illustrated. Apartment areas given are based on architectural measurements which may vary from strata areas as different methods of measurement are applied. 11.08.2022