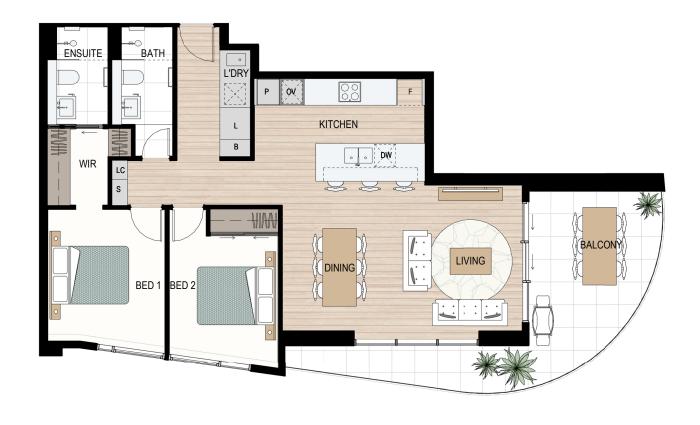

LEGEND

LC = Load Centre, P = Pantry, F = Fridge recess, OV = Oven, DW = Dishwasher, S = Storage, L = Linen, B = Broom, WIR = Walk-in robe, PWD = Powder room

Disclaimer: Variations from strata plans may apply. Loose furniture is indicative only. Shape and configuration of living areas, balconies, wall structure, doors, windows, columns, air-conditioning condensers and ducts may differ from those illustrated. Apartment areas given are based on architectural measurements which may vary from strata areas as different methods of measurement are applied. 10.08.2022

## Type C5\*

## 2 BED x 2 BATH

| Internal | Balcony                                                                      | Total                                                                                                                                            |
|----------|------------------------------------------------------------------------------|--------------------------------------------------------------------------------------------------------------------------------------------------|
| 94m²     | 80m²                                                                         | 174m²                                                                                                                                            |
| 94m²     | 25m²                                                                         | 119m²                                                                                                                                            |
|          | 94m <sup>2</sup><br>94m <sup>2</sup><br>94m <sup>2</sup><br>94m <sup>2</sup> | 94m <sup>2</sup> 80m <sup>2</sup><br>94m <sup>2</sup> 25m <sup>2</sup><br>94m <sup>2</sup> 25m <sup>2</sup><br>94m <sup>2</sup> 25m <sup>2</sup> |