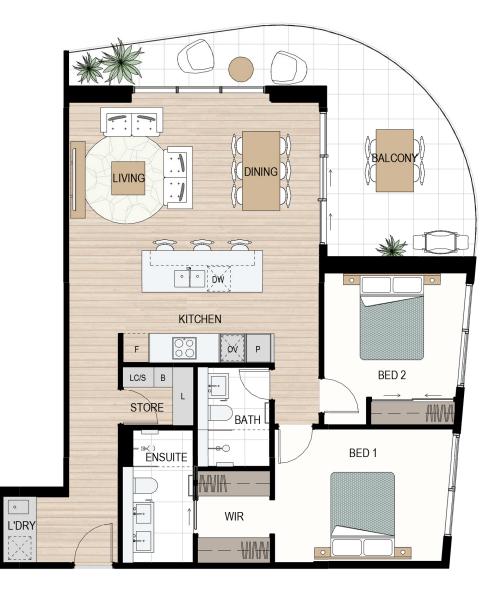

LEGEND

LC = Load Centre, P = Pantry, F = Fridge recess, OV = Oven, DW = Dishwasher, S = Storage, L = Linen, B = Broom, WIR = Walk-in robe, PWD = Powder room

Disclaimer: Variations from strata plans may apply. Loose furniture is indicative only. Shape and configuration of living areas, balconies, wall structure, doors, windows, columns, air-conditioning condensers and ducts may differ from those illustrated. Apartment areas given are based on architectural measurements which may vary from strata areas as different methods of measurement are applied. 1108/2022

## Type C10

## BED x 2 BATH

| Apt. | Internal | Balcony | Total |
|------|----------|---------|-------|
| 706  | 98m²     | 25m²    | 123m² |
| 806  | 98m²     | 25m²    | 123m² |
| 906  | 98m²     | 25m²    | 123m² |
| 1006 | 98m²     | 25m²    | 123m² |