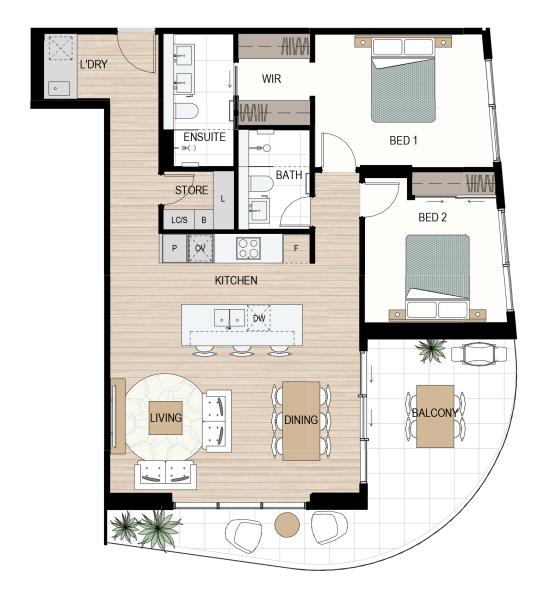

LEGEND

LC = Load Centre, P = Pantry, F = Fridge recess, OV = Oven, DW = Dishwasher, S = Storage, L = Linen, B = Broom, WIR = Walk-in robe, PWD = Powder room

Disclaimer: Variations from strata plans may apply. Loose furniture is indicative only. Shape and configuration of living areas, balconies, wall structure, doors, windows, columns, air-conditioning condensers and ducts may differ from those illustrated. Apartment areas given are based on architectural measurements which may vary from strata areas as different methods of measurement are applied. 11.08.2022

## Type C10\*

## 2 RED x 2 RATH

| Apt. | Internal | Balcony | Total |
|------|----------|---------|-------|
| 705  | 98m²     | 25m²    | 123m² |
| 805  | 98m²     | 25m²    | 123m² |
| 905  | 98m²     | 25m²    | 123m² |
| 1005 | 98m²     | 25m²    | 123m² |