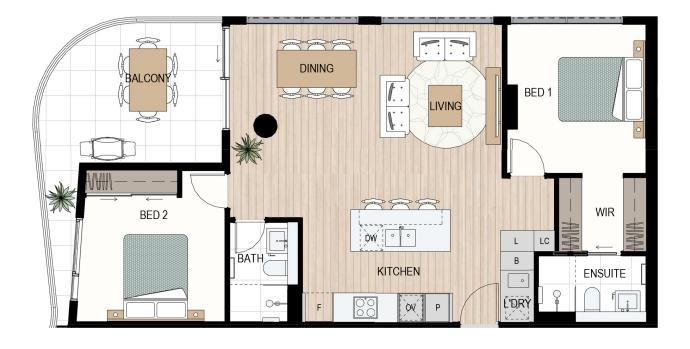

## Type C1

## BED x 2 BATH

| Apt. | Internal | Balcony | Total |
|------|----------|---------|-------|
| G01  | 91m²     | 16m²    | 107m² |

Reserve Street

LEGEND

LC = Load Centre, P = Pantry, F = Fridge recess, OV = Oven, DW = Dishwasher, S = Storage, L = Linen, B = Broom, WIR = Walk-in robe, PWD = Powder room