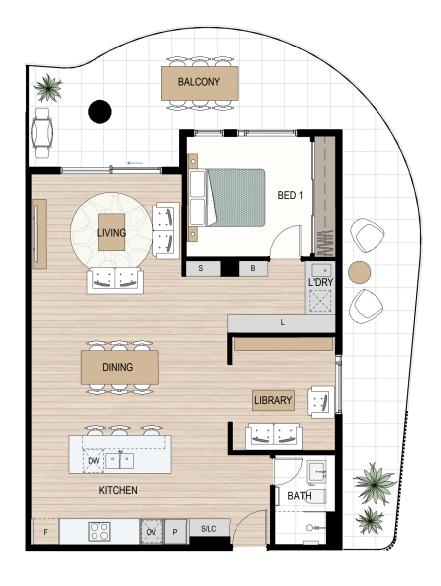

## Type A3

## BED x 1 BATH

| Apt. | Internal | Balcony | Total |
|------|----------|---------|-------|
| 107  | 88m²     | 42m²    | 130m² |

LEGEND

LC = Load Centre, P = Pantry, F = Fridge recess, OV = Oven, DW = Dishwasher, S = Storage, L = Linen, B = Broom, WIR = Walk-in robe, PWD = Powder room

Disclaimer: Variations from strata plans may apply. Loose furniture is indicative only. Shape and configuration of living areas, balconies, wall structure, doors, windows, columns, air-conditioning condensers and ducts may differ from those illustrated. Apartment areas given are based on architectural measurements which may vary from strata areas as different methods of measurement are applied. 1108/2022