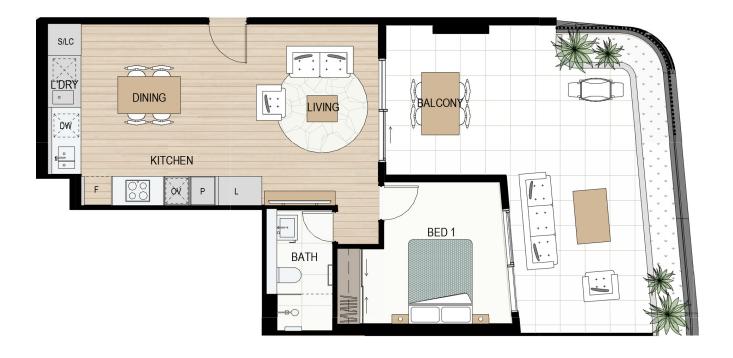

East Building

## Type A2\*

## BED x 1 BATH

| Apt. | Internal | Balcony | Total |
|------|----------|---------|-------|
| 205  | 55m²     | 31m²    | 86m²  |

Reserve Street

 $\textbf{LC} = \textbf{Load Centre}, \textbf{P} = \textbf{Pantry}, \textbf{F} = \textbf{Fridge recess}, \textbf{OV} = \textbf{Oven}, \textbf{DW} = \textbf{Dishwasher}, \textbf{S} = \textbf{Storage}, \textbf{L} = \textbf{Linen}, \textbf{B} = \textbf{Broom}, \textbf{WIR} = \textbf{Walk-in robe}, \textbf{PWD} = \textbf{Powder room}, \textbf{VIR} = \textbf{Valk-in robe}, \textbf{PWD} = \textbf{Powder room}, \textbf{VIR} = \textbf{Valk-in robe}, \textbf{PWD} = \textbf{Valk-in robe}, \textbf{PWD} = \textbf{Valk-in robe}, \textbf{PWD} = \textbf{Valk-in robe}, \textbf{Valk-in ro$