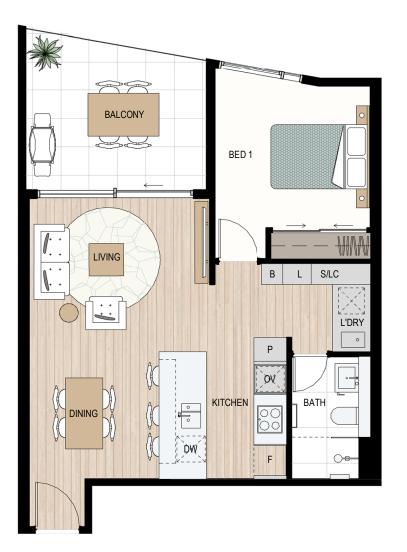

DUNE ES

East Building Type A1

1 BED x 1 BATH

| Apt. | Internal         | Balcony          | Total |
|------|------------------|------------------|-------|
| 309  | 57m²             | 11m²             | 68m²  |
| 409  | 57m <sup>2</sup> | 11m <sup>2</sup> | 68m²  |
| 509  | 57m²             | 11m²             | 68m²  |
| 609  | 57m²             | 11m²             | 68m²  |

Reserve Street

 N
 SCALE

 0
 1
 2
 3

LEGEND

LC = Load Centre, P = Pantry, F = Fridge recess, OV = Oven, DW = Dishwasher, S = Storage, L = Linen, B = Broom, WIR = Walk-in robe, PWD = Powder room

Disclaimer: Variations from strata plans may apply. Loose furniture is indicative only. Shape and configuration of living areas, balconies, wall structure, doors, windows, columns, air-conditioning condensers and ducts may differ from those illustrated. Apartment areas given are based on architectural measurements which may vary from strata areas as different methods of measurement are applied. NO. 2022