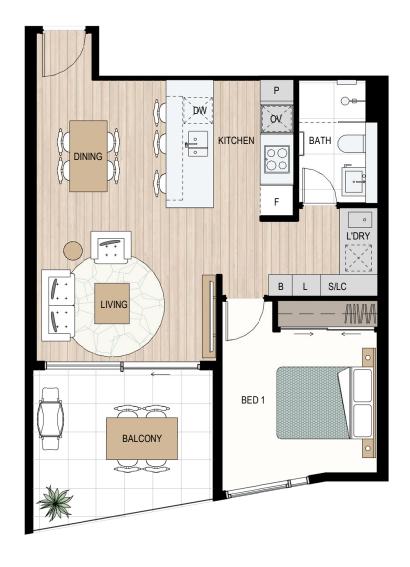

LEGENI

LC = Load Centre, P = Pantry, F = Fridge recess, OV = Oven, DW = Dishwasher, S = Storage, L = Linen, B = Broom, WIR = Walk-in robe, PWD = Powder room

Disclaimer: Variations from strata plans may apply. Loose furniture is indicative only. Shape and configuration of living areas, balconies, wall structure, doors, windows, columns, air-conditioning condensers and ducts may differ from those illustrated. Apartment areas given are based on architectural measurements which may vary from strata areas as different methods of measurement are applied. 11.08.2022

## Type A1\*

## 1 RED x 1 BATH

| Apt. | Internal | Balcony | Total |
|------|----------|---------|-------|
| 304  | 57m²     | 11m²    | 68m²  |
| 404  | 57m²     | 11m²    | 68m²  |
| 504  | 57m²     | 11m²    | 68m²  |
| 604  | 57m²     | 11m²    | 68m²  |