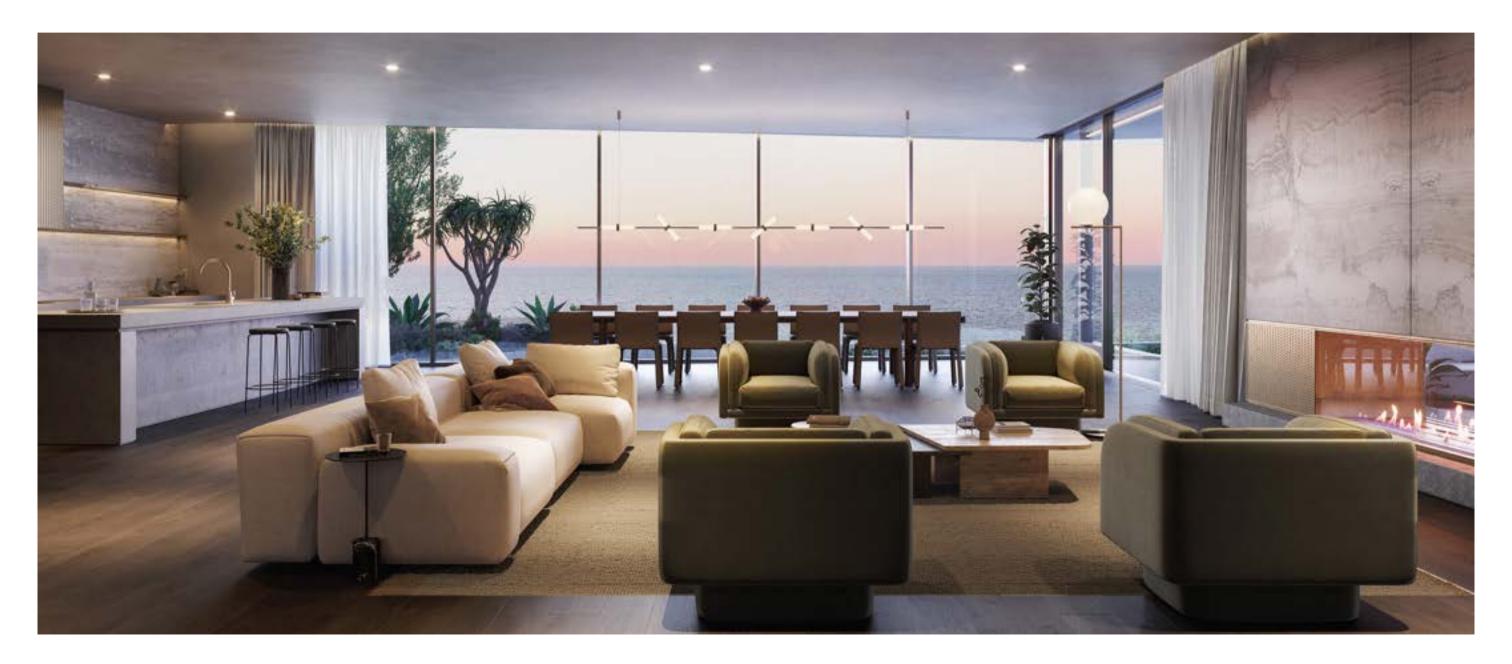

### Wind *down* at sundown.

The formal lounge and dining area is a luxurious and social space that will bring residents together. Highlights include radiant pendant lighting, exquisite marble, and the truly stunning seethrough fireplace. The supreme level of craftsmanship on display is overshadowed only by the breathtaking horizon view.

### *Timeless* design and appeal.

With a collection of inspiring one, two, and three-bedroom residences and penthouses, The Dunes will breathe new life into luxury beachfront living at Scarborough. Full-height, double-glazed windows will showcase the spectacular sunsets whilst expansive balconies offer plenty of space to entertain or just relax and take in the views.