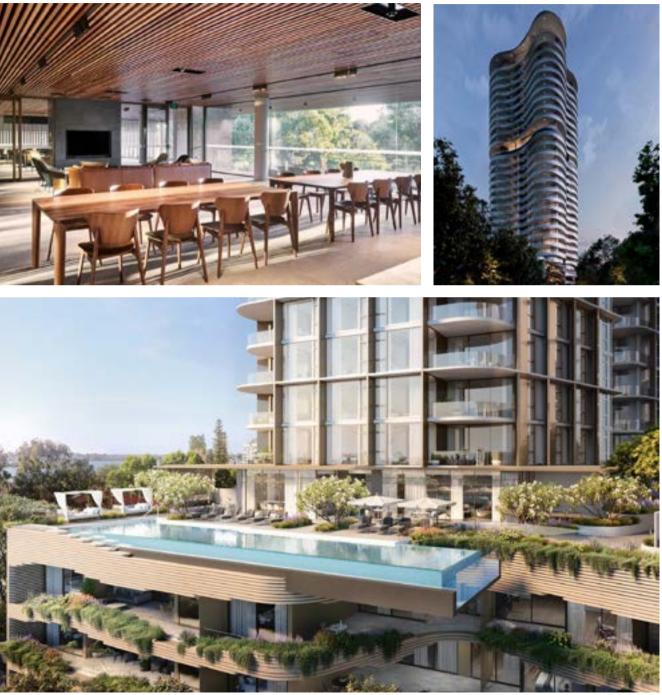

### Perfect days.

### Nights to remember.

### Always infinitely *inviting*.

Between the two elegantly crafted buildings is the stunning heated pool and resort deck, adorned with lush tropical landscaping and daybeds. With shelter from the breeze and inspiring ocean views, the pool is a luxurious and restful place to relax all year round.