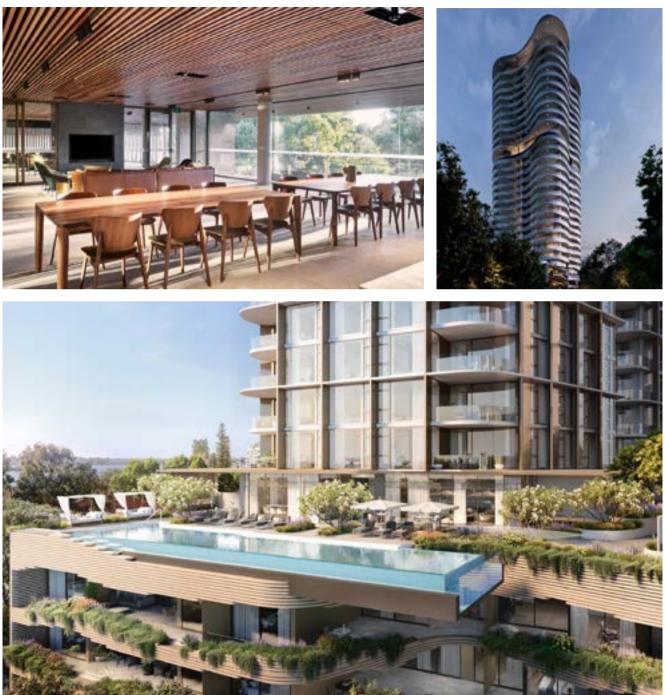

### Always infinitely *inviting*.

Between the two elegantly crafted buildings is the stunning heated pool and resort deck, adorned with lush tropical landscaping and daybeds. With shelter from the breeze and inspiring ocean views, the pool is a luxurious and restful place to relax all year round.

### A lifetime spent creating visionary living.

As Western Australia's pre-eminent luxury residential developer, Edge, in partnership with Hillam Architects, continue to deliver awardwinning developments that inspire.